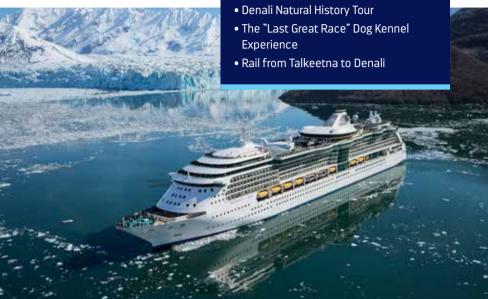

#### DAY 10 - SUNDAY | Denali | Anchorage

- Enjoy the morning in Denali National Park on the Denali Natural History Tour, traveling into the park's unspoiled wilderness on the lookout for moose, caribou, bears and other wildlife. Afterwards, relax on your deluxe motor coach on the drive to Anchorage. Along the way, you'll stop at a local dog kennel to learn about "The Last Great Race" and meet the dog team.
  From 5:00 p.m., Anchorage is yours to
- explore. The big city has a fun, eclectic dining scene with a lively summer ambience. The Tony Knowles Coastal Trail is perfect for a pre- or post-dinner stroll along the waterfront. Overnight at the Anchorage Marriott.