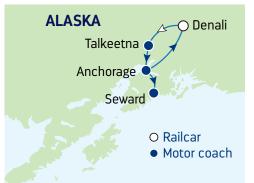

### **12B INCLUDED EXPERIENCES**

- Rail Denali to Talkeetna
- Denali Natural History Tour
- Kenai Fjords National Park Cruise

#### DAY 2 – WEDNESDAY | Anchorage | Denali

Discover Alaska's spectacular landscape on the motor coach ride to Denali. In the afternoon, experience the untamed beauty of Denali on the Denali Natural History Tour, where you'll scout the tundra and forest for wildlife with a park ranger.

#### DAY 3 – THURSDAY | Denali | Anchorage 🛛 🕷

Spend some time enjoying the scenery around the lodge — walking the trails or relaxing with a view of the river — before boarding the glass-domed cars of the Wilderness Express for the train ride to Talkeetna. In Talkeetna, boarding your motor coach for the drive to Anchorage.

#### DAY 4 - FRIDAY | Anchorage | Seward

In the morning, board your motor coach for the scenic drive to Seward. In the afternoon, head out on the Kenai Fjords National Park Cruise which takes you into remote areas that support an array of wildlife.