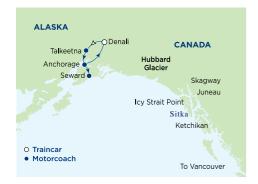

## 10-Night Family Tundra Express | Cruisetour 9B (Southbound)

3-night, pre-cruise, escorted land tour to Anchorage, Denali and Talkeetna, followed by a 7-Night Southbound Alaska and Hubbard Glacier cruise onboard *Radiance of the Seas*.

### DAY 4-11 - CRUISE | 7-night sailing from Seward to Vancouver

\*Arrival times are subject to change. The tour component of your Cruisetour vacation is comprised of a dedicated tour guide, select included excursions, lodging, and transportation as described. Optional excursions are not included. Due to a Denali National Park bus service change, upgrading from the Denali Natural History Tour to the Tundra Wilderness Tour is not anticipated to be available. Meals are not included unless specified.