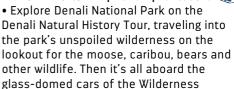

# Denali Natural History Tour The "Last Great Race" Dog Kennel Experience Rail from Denali to Talkeetna

9B INCLUDED EXPERIENCES

• Anchorage Museum & Discovery Center

Alaska SeaLife Center

### DAY 2 - WEDNESDAY | Anchorage | Denali

- Ride in comfort aboard your deluxe motor coach from the city into the wilderness, en-route you'll stop at a local dog kennel to learn about "The Last Great Race" and meet the dog team, in the evening enjoy a s'mores party with your fellow adventurers.
- •From 4:30 p.m., Denali is yours to explore. Walk the scenic trails that surround the lodge or ask your Adventure Specialist to book an optional excursion that suits your family's style. Overnight at Denali Park Village.