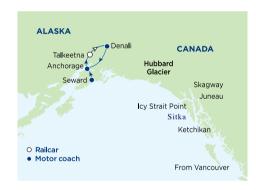

### 10-Night Family Tundra Express | Cruisetour 9A (Northbound)

7-night Northbound Alaska and Hubbard Glacier cruise onboard *Radiance of the Seas* followed by a 3-night, post-cruise, escorted land tour to Talkeetna, Denali and Anchorage.

# DAY 1-8 - CRUISE | 7-night sailing from Vancouver to Seward

## DAY 8 - FRIDAY | Seward | Anchorage Talkeetna

- Ride the deluxe motor coach to the Alaska SeaLife Center, home to an aquarium and rescued animals. Continue north to visit the Anchorage Museum's kid-friendly Imaginarium Discovery Center before the drive into the interior.
- From 5:30 p.m., the village of Talkeetna is yours to discover. Close to the lodge, the historic downtown has a unique collection of cafes, roadhouse eateries, shops and galleries. Overnight at the Talkeetna Alaskan Lodge.

### DAY 9 - SATURDAY | Talkeetna | Denali 🦓

- The morning is open for optional excursions, like a guided wilderness hike. Later in the morning board the glass-domed rail cars of the Wilderness Express for your journey to Denali, In the evening, enjoy a s'mores party with your fellow adventurers at your lodge.
- On arrival, your time in Denali is your own. Stroll the scenic trails around the lodge or book a memorable optional excursion. Overnight at Denali Park Village.

#### DAY 10 - SUNDAY | Denali | Anchorage

- Enjoy the morning in Denali National Park on the Denali Natural History Tour, traveling into the park's unspoiled wilderness on the lookout for moose, caribou, bears and other wildlife. Afterwards, relax on your deluxe motor coach on the drive to Anchorage. Along the way, you'll stop at a local dog kennel to learn about "The Last Great Race" and meet the dog team.
  From 5:00 p.m., Anchorage is yours to
- explore. The big city has a fun, eclectic dining scene with a lively summer ambience. The Tony Knowles Coastal Trail is perfect for a pre- or post-dinner stroll along the waterfront. Overnight at the Anchorage Marriott.