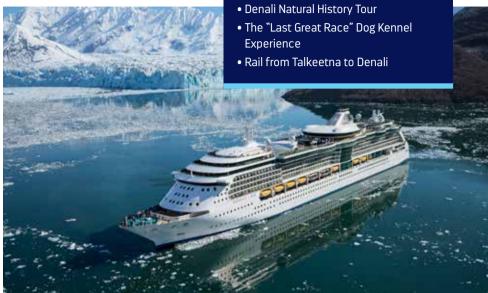

### DAY 9 - SATURDAY | Talkeetna | Denali 🦓

- The morning is open for optional excursions, like a guided wilderness hike. Later in the morning board the glass-domed rail cars of the Wilderness Express for your journey to Denali, In the evening, enjoy a s'mores party with your fellow adventurers at your lodge.
- On arrival, your time in Denali is your own. Stroll the scenic trails around the lodge or book a memorable optional excursion. Overnight at Denali Park Village.

#### DAY 10 - SUNDAY | Denali | Anchorage

- Enjoy the morning in Denali National Park on the Denali Natural History Tour, traveling into the park's unspoiled wilderness on the lookout for moose, caribou, bears and other wildlife. Afterwards, relax on your deluxe motor coach on the drive to Anchorage. Along the way, you'll stop at a local dog kennel to learn about "The Last Great Race" and meet the dog team.
  From 5:00 p.m., Anchorage is yours to
- explore. The big city has a fun, eclectic dining scene with a lively summer ambience. The Tony Knowles Coastal Trail is perfect for a pre- or post-dinner stroll along the waterfront. Overnight at the Anchorage Marriott.