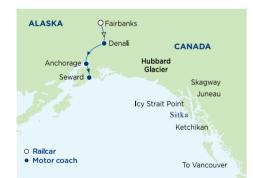

# 10-Night Alaska Interior Express | Cruisetour 2B (Southbound)

3-night, pre-cruise, escorted land tour to Fairbanks (2 nights) and Denali, followed by a 7-night Southbound Alaska and Hubbard Glacier cruise onboard *Radiance of the Seas*. 2023 DEPARTURES — May 23, June 6 & 20, July 4 & 18, August 1, 15 & 29, September 12

#### DAY 1 - TUESDAY | Fairbanks

• From the airport, your transfer brings you to your hotel to meet your Adventure Specialist. Fairbanks is then yours to explore. Locals are out and about until late in the summertime, creating a lively atmosphere under the evening sun. Overnight at Pike's Waterfront Lodge.

## DAY 2 - WEDNESDAY | Fairbanks

• Discover local heritage and gold-rush history while panning for gold at the landmark Gold Dredge 8 mining operation and on the city highlights tour.

• From 3:00 p.m., your time is your own. Consult your Adventure Specialist for personalized recommendations, such as flying in a bush plane into the Arctic Circle, or visiting the Museum of the North. Overnight at Pike's Waterfront Lodge.

## DAY 3 - THURSDAY | Fairbanks | Denali 🐗

Your deluxe motor coach transports you to the train station where you'll board the glass-domed cars of the Wilderness Express for the scenic rail journey to Denali. In the afternoon, you'll go deep into the park to scout the forest and tundra for wildlife on the Denali Natural History Tour.
After your tour, Denali is yours to discover. Walk the trails of your lodge's 20-acre property. Overnight at Denali Park Village.

#### DAY 4 - FRIDAY | Denali | Anchorage | Seward

• See more of Alaska's spectacular landscapes on the motor coach ride to Anchorage, where a midday stop in downtown is free time for lunch and some exploring.

• Admire the sparkling waters of the glacier-carved Turnagain Arm and the forest-covered mountains of the Chugach on the road to Seward, where you'll board the ship.

DAY 4-11 – CRUISE | 7-night sailing from Seward to Vancouver