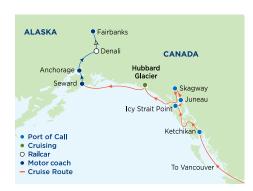

### **10-Night Alaska Interior Express** | Cruisetour 2A (Northbound)

7-night Northbound Alaska and Hubbard Glacier cruise onboard *Radiance of the Seas* followed by a 3-night, post-cruise, escorted land tour to Denali and Fairbanks (2 nights).

# Go deeper into the rugged interior on this 10-night vacation, with time in Denali and two nights in the northern frontier town known as Alaska's Golden Heart City.

DAY 1-8 - CRUISE | 7-night sailing from Vancouver to Seward

## DAY 8 | FRIDAY – Seward | Anchorage | Denali

 Ride in your deluxe motor coach to Anchorage, where you'll have free time to stroll around downtown and have an early lunch before traveling into the wilds. • From 5:00 p.m., Denali is yours to discover. Walk the remote trails of the lodge's expansive grounds or book an optional excursion, like a river float. Overnight at Denali Park Village.

#### DAY 9 | SATURDAY - Denali | Fairbanks 🐗

- The day begins with going deep into Denali National Park to scout the forest and tundra for wildlife on the Denali Natural History Tour. Then see more of Alaska's spectacular landscapes from the glass-domed cars of the Wilderness Express on the train ride to Fairbanks.
- From 8:30 p.m., the Golden Heart City is yours to explore. In the summertime, locals are out and about until late, making the most of life under the midnight sun. Overnight at Pike's Waterfront Lodge.

#### DAY 10 | SUNDAY - Fairbanks

- Discover local heritage on a city highlights tour, then explore gold-rush history while panning for gold at the landmark Gold Dredge 8 mining operation.
- From 3:00 p.m., your time is your own. Consult your Adventure Specialist for personalized recommendations, such as flying in a bush plane into the Arctic Circle, or visiting the Museum of the North. Overnight at Pike's Waterfront Lodge.