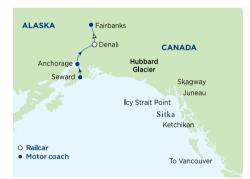

# 10-Night Alaska Interior Express | Cruisetour 2A (Northbound)

7-night Northbound Alaska and Hubbard Glacier cruise onboard *Radiance of the Seas* followed by a 3-night, post-cruise, escorted land tour to Denali and Fairbanks (2 nights). 2023 DEPARTURES — May 19, June 2, 16 & 30, July 14 & 28, August 11 & 25, September 8

### DAY 1-8 - CRUISE | 7-night sailing from Vancouver to Seward

### DAY 8 | FRIDAY – Seward | Anchorage | Denali

• Ride in your deluxe motor coach to Anchorage, where you'll have free time to stroll around downtown and have an early lunch before traveling into the wilds. • From 5:00 p.m., Denali is yours to discover. Walk the remote trails of the lodge's expansive grounds or book an optional excursion, like a river float. Overnight at Denali Park Village.

## DAY 9 | SATURDAY – Denali | Fairbanks 🐗

The day begins with going deep into Denali National Park to scout the forest and tundra for wildlife on the Denali Natural History Tour. Then see more of Alaska's spectacular landscapes from the glass-domed cars of the Wilderness Express on the train ride to Fairbanks.
From 8:30 p.m., the Golden Heart City is yours to explore. In the summertime, locals are out and about until late, making the most of life under the midnight sun. Overnight at Pike's Waterfront Lodge.

## DAY 10 | SUNDAY - Fairbanks

Discover local heritage on a city highlights tour, then explore gold-rush history while panning for gold at the landmark Gold Dredge 8 mining operation.
From 3:00 p.m., your time is your own. Consult your Adventure Specialist for personalized recommendations, such as flying in a bush plane into the Arctic Circle, or visiting the Museum of the North. Overnight at Pike's Waterfront Lodge.