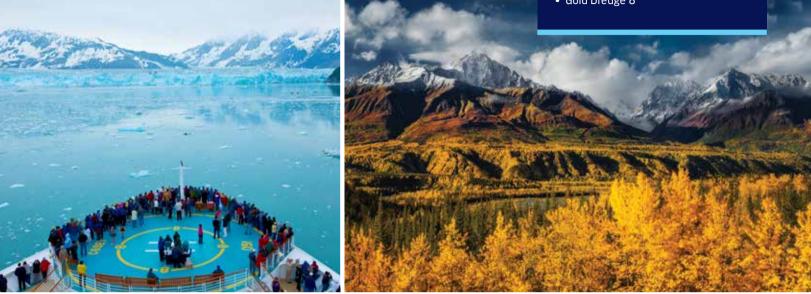

# 10-Night Alaska Interior Express | Cruisetour 2A (Northbound)

7-night Northbound Alaska and Hubbard Glacier cruise onboard *Radiance of the Seas* followed by a 3-night, post-cruise, escorted land tour to Denali and Fairbanks (2 nights). 2023 DEPARTURES — May 19, June 2, 16 & 30, July 14 & 28, August 11 & 25, September 8

### DAY 1-8 - CRUISE | 7-night sailing from Vancouver to Seward