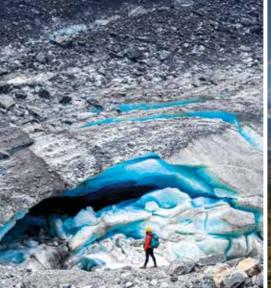

### 10-Night Alaska Wildlife Express | Cruisetour 1A (Northbound)

7-night Northbound Alaska and Hubbard Glacier Cruise onboard *Radiance of the Seas* followed by a 3-night, post-cruise escorted land tour to Talkeetna, Denali and Anchorage.