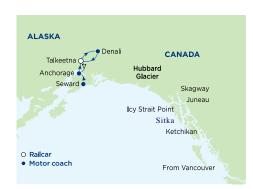

# Unspoiled wilderness, an only-in-Alaska village, a taste of the big city, plus the coast. Experience the great variety of the Great Land in just 10 nights.

DAY 1-8 - CRUISE | 7-night sailing from Vancouver to Seward