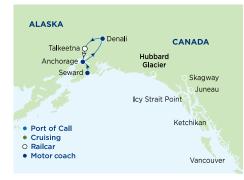

# 9-Night Destination Denali | Cruisetour 11A (Northbound)

7-night Northbound Alaska and Hubbard Glacier cruise onboard *Radiance of the Seas* followed by a 2-night, post-cruise, escorted land tour to Denali and Anchorage.

# DAY 1-8 - CRUISE | 7-night sailing from Vancouver to Seward

## DAY 8 – FRIDAY | Seward | Anchorage Denali

• After a short tour of historic Seward, travel by deluxe motor coach to Anchorage. There's time to stroll downtown and have an early lunch before continuing deep into the interior.

• From 5:00 p.m., Denali is yours to discover. Optional excursions include a flightseeing tour over the Alaska Range or river rafting. Overnight at Denali Park Village.

### DAY 9 - SATURDAY | Denali | Anchorage 🐗

• The Denali Natural History Tour takes you deep into the park looking for wildlife. Then travel to the charmingly offbeat village of Talkeetna. On your journey to Anchorage enjoy the views from the glass-domed cars of the Wilderness Express.

• From 8:30 p.m., your time in Anchorage is your own. The Big City has a lively summertime ambience, with bars, live music and an eclectic dining scene. Overnight at the Anchorage Marriott.

# DAY 10 - SUNDAY | Anchorage

• Your Adventure Specialist will ensure you transfer to the airport on time.

\*Arrival times are subject to change. The tour component of your Cruisetour vacation is comprised of a dedicated tour guide, select included excursions, lodging, and transportation as described. Optional excursions are not included. Due to a Denali National Park bus service change, upgrading from the Denali Natural History Tour to the Tundra Wilderness Tour is not anticipated to be available. Meals are not included unless specified.