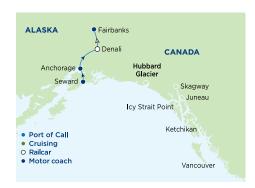

### **10-Night Alaska Interior Express** | Cruisetour 2A (Northbound)

7-night Northbound Alaska and Hubbard Glacier cruise onboard *Radiance of the Seas* followed by a 3-night, post-cruise, escorted land tour to Denali and Fairbanks (2 nights).

# Go deeper into the rugged interior on this 10-night vacation, with time in Denali and two nights in the northern frontier town known as Alaska's Golden Heart City.

DAY 1-8 - CRUISE | 7-night sailing from Vancouver to Seward

## DAY 8 | FRIDAY – Seward | Anchorage | Denali

 Ride in your deluxe motor coach to Anchorage, where you'll have free time to stroll around downtown and have an early lunch before traveling into the wilds. • From 5:00 p.m., Denali is yours to discover. Walk the remote trails of the lodge's expansive grounds or book an optional excursion, like a river float. Overnight at Denali Park Village.

#### DAY 9 | SATURDAY - Denali | Fairbanks 🐗

- The day begins with going deep into Denali National Park to scout the forest and tundra for wildlife on the Denali Natural History Tour\*. Then see more of Alaska's spectacular landscapes from the glass-domed cars of the Wilderness Express on the train ride to Fairbanks.
- From 8:30 p.m., the Golden Heart City is yours to explore. In the summertime, locals are out and about until late, making the most of life under the midnight sun. Overnight at Pike's Waterfront Lodge.

#### DAY 10 | SUNDAY - Fairbanks

- Discover local heritage on a city highlights tour, then explore gold-rush history while panning for gold at the landmark Gold Dredge 8 mining operation.
- From 3:00 p.m., your time is your own. Consult your Adventure Specialist for personalized recommendations, such as flying in a bush plane into the Arctic Circle, or visiting the Museum of the North. Overnight at Pike's Waterfront Lodge.