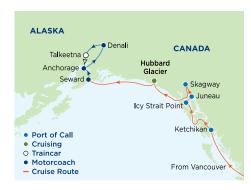

## 9-Night Destination Denali | Cruisetour 11A (Northbound)

7-night Northbound Alaska and Hubbard Glacier cruise onboard *Radiance of the Seas* followed by a 2-night, post-cruise, escorted land tour to Talkeetna, Denali and Anchorage.

#### DAY 1-8 - CRUISE | 7-night sailing from Vancouver to Seward

#### DAY 8 – FRIDAY | Seward | Anchorage Denali

- After a short tour of historic Seward, travel by deluxe motor coach to Anchorage. There's time to stroll downtown and have an early lunch before continuing deep into the interior.
- From 5:00 p.m., Denali is yours to discover. Optional excursions include a flightseeing tour over the Alaska Range or river rafting. Overnight at Denali Park Village.

#### DAY 9 - SATURDAY | Denali | Talkeetna Anchorage

- The Denali Natural History Tour takes you deep into the park looking for wildlife. Then travel to the charmingly offbeat village of Talkeetna. On your journey to Anchorage enjoy the glass-domed cars of the Wilderness Express. Your rail experience will travel either from Denali to Talkeetna or Talkeetna to Anchorage.
- From 8:30 p.m., your time in Anchorage is your own. The Big City has a lively summertime ambience, with bars, live music and an eclectic dining scene.