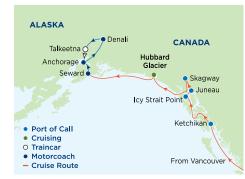

# DAY 1-8 - CRUISE | 7-night sailing from Vancouver to Seward

### DAY 8 – FRIDAY | Seward | Anchorage Denali

• After a short tour of historic Seward, travel by deluxe motor coach to Anchorage. There's time to stroll downtown and have an early lunch before continuing deep into the interior.

• From 5:00 p.m., Denali is yours to discover. Optional excursions include a flightseeing tour over the Alaska Range or river rafting. Overnight at Denali Park Village.

# DAY 9 - SATURDAY | Denali | Talkeetna Anchorage 飊

• The Denali Natural History Tour takes you deep into the park looking for wildlife. Then travel in the motor coach to the charmingly offbeat village of Talkeetna. There you'll board the glass-domed cars of the Wilderness Express for the train journey to Anchorage.