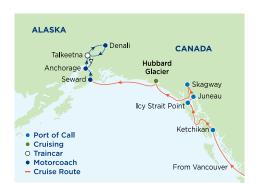

### 10-Night Alaska Wildlife Express | Cruisetour 1A

7-Night Northbound Alaska and Hubbard Glacier Cruise onboard *Radiance of the Seas* followed by a 3-Night post-cruise escorted land tour to Talkeetna, Denali and Anchorage.

# Unspoiled wilderness, an only-in-Alaska village, a taste of the big city, plus the coast. Experience the great variety of the Great Land in just 10 nights.

DAY 1-8 - CRUISE | 7-night sailing from Vancouver to Seward

## DAY 8 - FRIDAY | Seward | Anchorage Talkeetna

 Enjoy a short tour of historic Seward before the scenic drive in your deluxe motor coach to the Alaska Wildlife Conservation Center to visit the animals under their care. Enjoy a stroll and lunch on your own during the stop in downtown Anchorage before traveling further into the interior.

#### DAY 9 - SATURDAY | Talkeetna | Denali

- Take in the mountain views on the drive to Denali. Experience the untamed beauty of Denali National Park on the Denali Natural History Tour, while scouting the tundra and forest for wildlife with a park ranger.
- From 4:30 p.m., Denali is yours to explore. Hike the scenic trails that surround the lodge. Or book an optional excursion, like flightseeing or rafting on the Nenana River.

#### DAY 10 - SUNDAY | Denali | Talkeetna Anchorage

- The morning is open for optional excursions, with a guided wilderness hike and meeting the sled-racing dogs of the Husky Homestead among the possibilities. Then you'll board the glass-domed rail cars of Wilderness Express train for the journey to Anchorage.
- From 8:30 p.m., you're free to explore Anchorage and its vibrant city life. Enjoy a romantic dinner, visit a craft brewery, or stroll an urban trail in the evening sunlight.