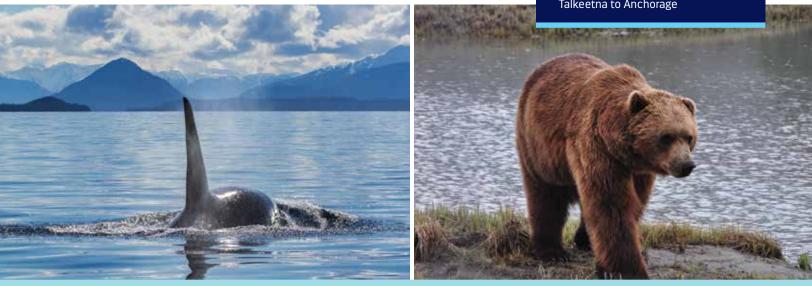

# Travel directly from the ship to the pristine wilds of Denali, Alaska's greatest landmark and an American natural treasure, on this 9-night vacation

## DAY 8 – FRIDAY | Seward | Anchorage Denali

- After a short tour of historic Seward, travel by deluxe motor coach to Anchorage. There's time to stroll downtown and have an early lunch before continuing deep into the interior.
- From 5:00 p.m., Denali is yours to discover. Optional excursions include a flightseeing tour over the Alaska Range or river rafting. Overnight at Denali Park Village.

## DAY 9 - SATURDAY | Denali | Talkeetna Anchorage 🧠

• The Denali Natural History Tour takes you deep into the park looking for wildlife. Then travel to the charmingly offbeat village of Talkeetna. On your journey to Anchorage enjoy the glass-domed cars of the Wilderness Express. Your rail experience will travel either from Denali to Talkeetna or Talkeetna to Anchorage.