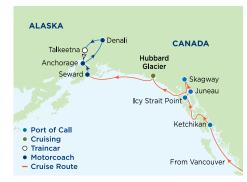

## DAY 1-8 - CRUISE | 7-night sailing from Vancouver to Seward

## DAY 8 – FRIDAY | Seward | Anchorage Denali

- After a short tour of historic Seward, travel by deluxe motor coach to Anchorage. There's time to stroll downtown and have an early lunch before continuing deep into the interior.
- From 5:00 p.m., Denali is yours to discover. Optional excursions include a flightseeing tour over the Alaska Range or river rafting. Overnight at Denali Park Village.

## DAY 9 - SATURDAY | Denali | Talkeetna Anchorage 🧠

• The Denali Natural History Tour takes you deep into the park looking for wildlife. Then travel to the charmingly offbeat village of Talkeetna. On your journey to Anchorage enjoy the glass-domed cars of the Wilderness Express. Your rail experience will travel either from Denali to Talkeetna or Talkeetna to Anchorage.