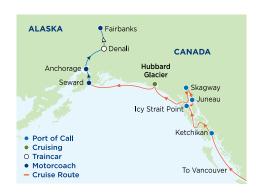

## 10-Night Alaska Interior Express | Cruisetour 2A

7-Night Northbound Alaska and Hubbard Glacier cruise onboard *Radiance of the Seas* followed by a 3-Night post-cruise escorted land tour to Denali and Fairbanks (2 nights).

#### DAY 1-8 - CRUISE | 7-night sailing from Vancouver to Seward

#### DAY 8 | FRIDAY – Seward | Anchorage Denali

 Travel in the deluxe motor coach to Anchorage, where you'll have free time to stroll around downtown and have an early lunch before traveling into the wilds. • From 5:00 p.m., Denali is yours to discover. Walk the remote trails of the lodge's expansive grounds or book an optional excursion, like a river float. Overnight at Denali Park Village.

### DAY 9 | SATURDAY - Denali | Fairbanks 🐗

- The day begins with going deep into Denali National Park to scout the forest and tundra for wildlife on the Denali Natural History Tour. Then see more of Alaska's spectacular landscapes from the glass-domed cars of the Wilderness Express® on the train ride to Fairbanks.
- From 8:30 p.m., the Golden Heart City is yours to explore. In the summertime, locals are out and about until late, making the most of life under the midnight sun. Overnight at Pike's Waterfront Lodge.
- \*For an additional charge, upgrade to the Tundra Wilderness Tour, available through your Adventure Specialist.

#### DAY 10 | SUNDAY - Fairbanks

- Discover local heritage on a city highlights tour, then explore gold-rush history while panning for gold at the landmark Gold Dredge 8 mining operation.
- From 3:00 p.m., your time is your own. Consult your Adventure Specialist for personalized recommendations, such as flying in a bush plane into the Arctic Circle, or visiting the Museum of the North. Overnight at Pike's Waterfront Lodge.