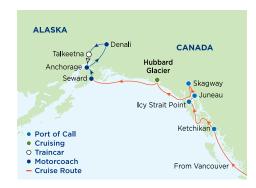

### 9-Night Destination Denali | Cruisetour 11A

7-Night Northbound Alaska and Hubbard Glacier cruise onboard *Radiance of the Seas* followed by a 2-Night post-cruise escorted land tour to Talkeetna, Denali and Anchorage.

## DAY 1-8 - CRUISE | 7-night sailing from Vancouver to Seward

### DAY 8 - FRIDAY | Seward | Anchorage Denali

- After a short tour of historic Seward, travel by deluxe motor coach to Anchorage.
   There's time to stroll downtown and have an early lunch before continuing deep into the interior.
- From 5:00 p.m., Denali is yours to discover. Optional excursions include a flightseeing tour over the Alaska Range or river rafting. Overnight at Denali Park Village.

### DAY 9 - SATURDAY | Denali | Talkeetna Anchorage 🍓

- The Denali Natural History tour takes you deep into the park looking for wildlife. Then travel in the motor coach to the charmingly offbeat village of Talkeetna. There you'll board the glass-domed cars of the Wilderness Express for the train journey to Anchorage.
- From 8:30 p.m., your time in Anchorage is your own. The Big City has a lively summertime ambience, with bars, live music and an eclectic dining scene.